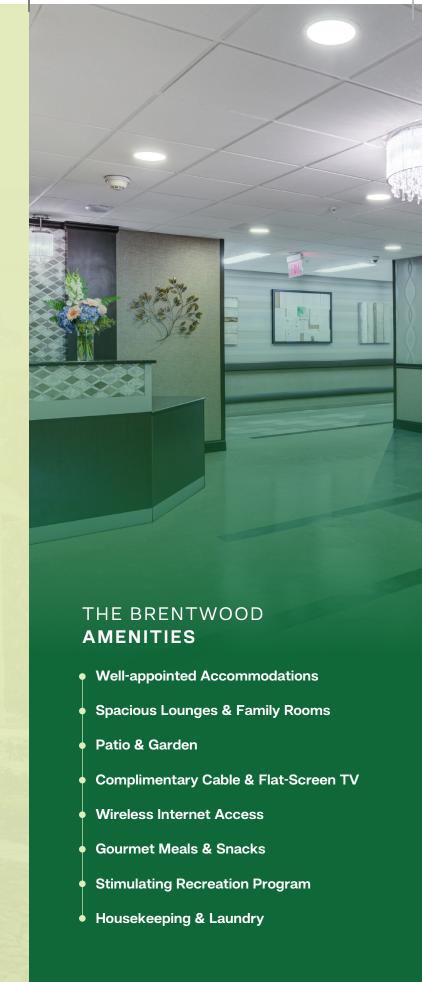

The Brentwood merges the latest medical advances & technology with fivestar amenities and a comprehensive team approach.

24/7 Admissions available direct from the ER

Daily Physical, Occupational & Speech Therapies

2,300 sq. ft. State-ofthe-Art Rehab Gym

**Smart Car for Transfer Training** 

ADL Suite with Kitchen, Bedroom & Bath

Transitional Subacute Suite

Case Management & Discharge Planning

Ensuring your stay at The Brentwood is an optimistic and comfortable experience.